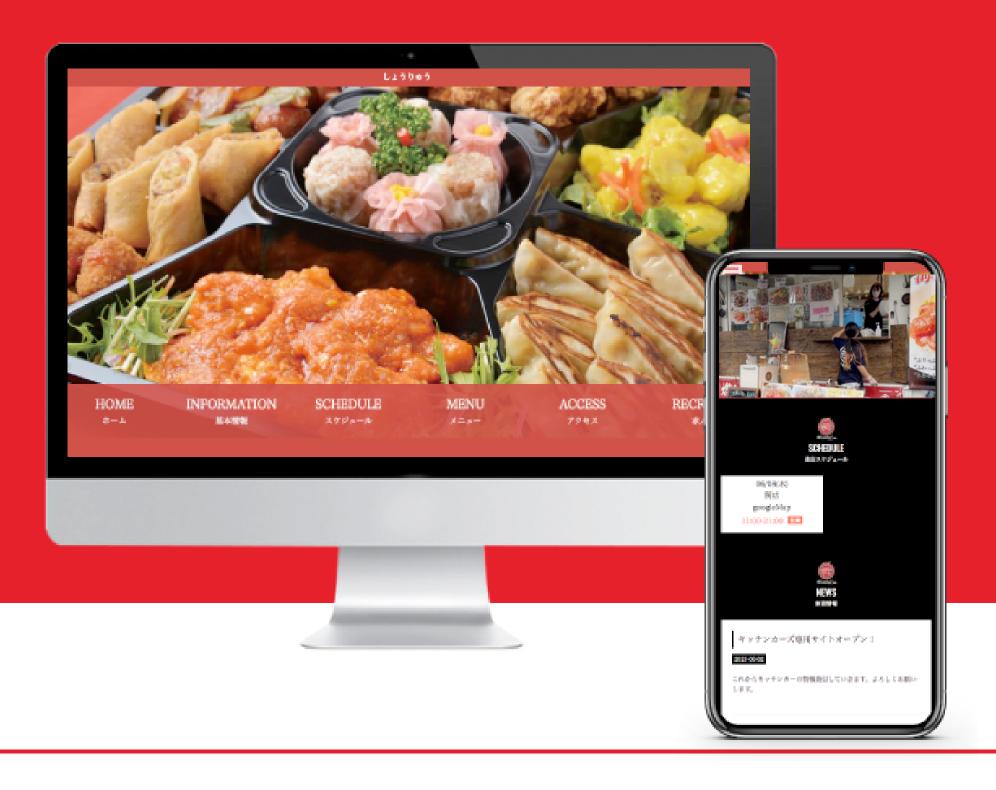

### Contents Management System

メニューから出店スケジュール、サイトカラーまで お客様ご自身で更新可能です。 難しい作業はございません。 スマートフォンでも更新可能となります。

**Contents Management System** 

#### **Point 03** Contents Management System